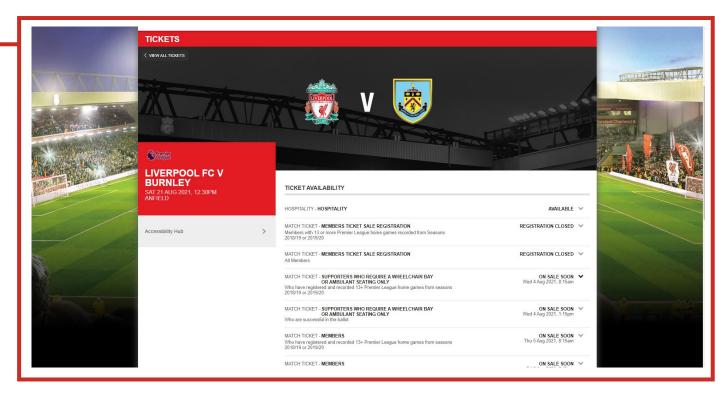

# VISITING THE TICKET INFORMATION PAGE

Visit www.liverpoolfc.com/tickets/ticket-availability

Please select the **'BUY NOW**' button on any of the **HOME** games you are eligible to purchase.

If the site is busy, you may have to queue at times.