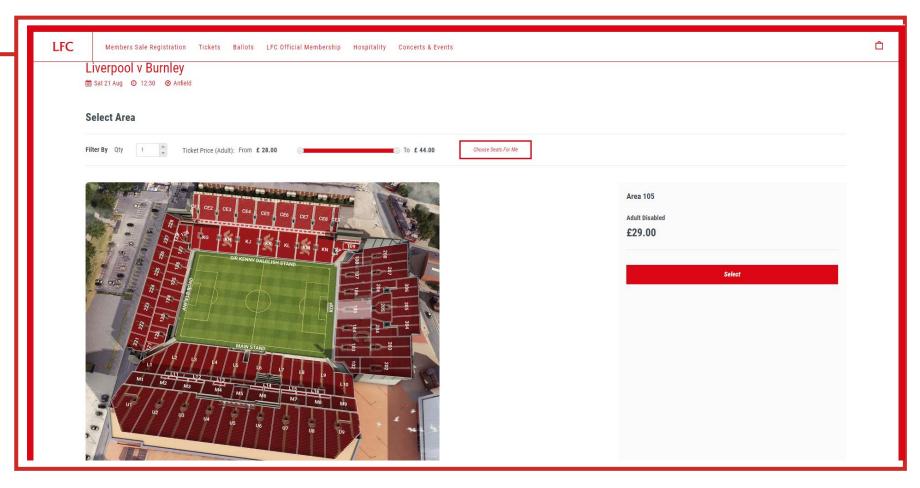

#### **SELECT YOUR AREA**

We recommend that you choose your area, rather than using the 'Choose Seats For Me' option if you require accessible seating or a wheelchair bay.

Go to step 3.2.

After you click on your area, you can see the view from the area on the right hand side.

Click 'Select' to proceed.

| Liverpool v Burnley<br>ﷺ sat 21 Aug ⊘ 12:30 ⊘ Anfield |  |
|-------------------------------------------------------|--|
| Select Area                                           |  |
| Filter By Qty 1 Choose Seats For Me                   |  |
|                                                       |  |