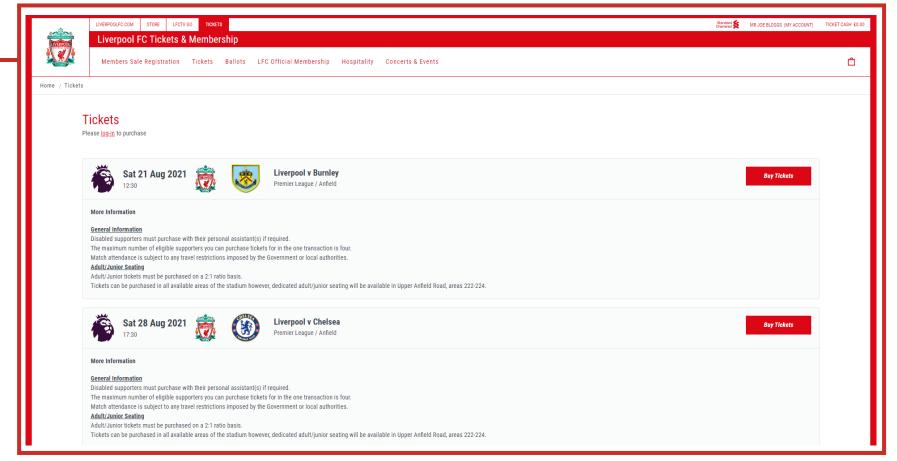

#### **SELECTING THE GAME**

Use the option at the top of the page to log in, if you haven't already.

Only games you are eligible to purchase will be shown.

Click 'Buy Tickets' on the first game you would like purchase.